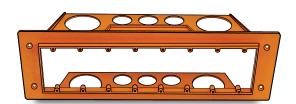

#### MR-8

8 Gang 1" & 2" conduit openings

MR-1 Combination Speaker Locator & Single Gang Mud Ring

MR-CVR

Round Metal Cover Plate for the MR-1

### MR-22: Dual Gang Mud Ring

2 Gang with 2" conduit openings

Model above also available as MR-21 with 1" conduit openings.