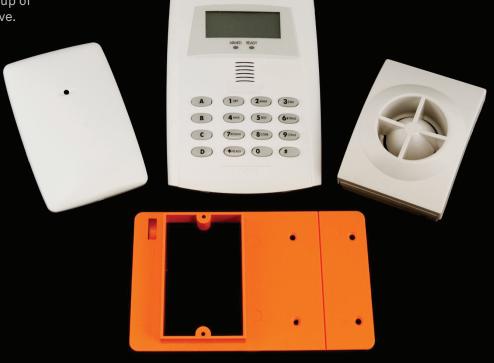

# Security Keypad Setup

### **Mud Rings for Multiple Devices:**

MR-1: Single Gang Mud Ring
The MR-1 is a combination speaker locator & mud ring. It utilizes a unique group of features making it versatile & cost effective.