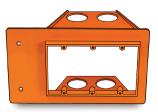

**MR-421** 

4 Gang 1" & 2" conduit openings

**MR-22** 

2 Gang 2" conduit openings

**MR-32** 

3 Gang 2" conduit openings

#### MR-8

8 Gang 1" & 2" conduit openings

MR-1 Combination Speaker Locator & Single Gang Mud Ring

MR-CVR

Round Metal Cover Plate for the MR-1