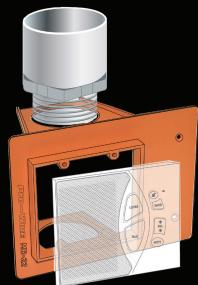

# SAVETIME & MONEY!!

The MR-1 is a combination speaker locator and mud ring, with unique features that make it very useful & cost effective.

See the below diagram. Notice the score line between the two sets of mounting holes.

When used as a speaker locator, fastened to a truss, ceiling joist or wall stud (member), it should be positioned such that the score is aligned with the edge of the member so it may easily "snapped" off at such time a speaker is to be mounted.

# Security Keypad Setup

### **Mud Rings for Multiple Devices:**

MR-1: Single Gang Mud Ring
The MR-1 is a combination speaker locator & mud ring. It utilizes a unique group of features making it versatile & cost effective.