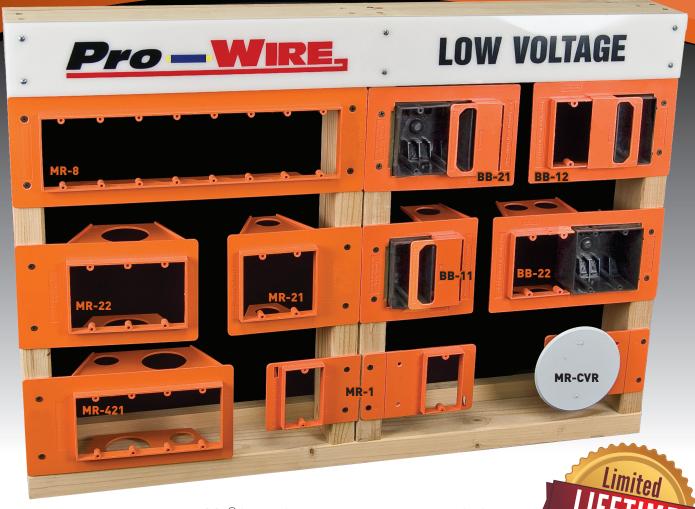

## **FULL PRODUCT LINE**

Featuring Snap-Off Alignment Guide

Snap-off alignment tool Pro-Wire's **Box Buddy**® low voltage mounting rings, with the Snap-Off Alignment Guide, accurately positions low voltage devices next to 110 V electrical boxes. Ensuring standard NEC spacing enables the 110 V and low voltage device(s) to be covered with one multi-gang cover plate for an elegant appearance. Box Buddy's unique pull-off alignment tool makes installation and alignment of 110 VAC and low voltage devices simple and quick. All Box Buddy Mounting Rings are made of ABS flame retardant plastic which is UL 94V-0 compliant.

Pro-Wire's **MR Series** of **Multi-Gang Mud Rings** are ideal for mounting a wide variety of low-voltage devices. They feature 1" and 2" conduit openings with 5/8" offset, readily enabling unobtrusive use of conduit connectors.

# **FULL PRODUCT LINE**

Featuring Snap-Off Alignment Guide

### Snap-off alignment tool

Included with each BB Mud Ring

BB-11

Add 1 Low Voltage device to a 1 gang 110 VAC Box

BB-12

Add 2 Low Voltage devices to a 1 gang 110 VAC Box

**BB-21** 

Add 1 Low Voltage device to a 2 gang 110 VAC Box

**BB-22** 

Add 2 Low Voltage devices to a 2 gang 110 VAC Box

All Box Buddy Low Voltage Mud Rings above feature offset flanges with 1" conduit openings.

**MR-21** 

2 Gang 1" conduit openings

**MR-31** 

3 Gang 1" conduit openings

**MR-421** 

4 Gang 1" & 2" conduit openings

**MR-22** 

2 Gang 2" conduit openings

**MR-32** 

3 Gang 2" conduit openings

#### MR-8

8 Gang 1" & 2" conduit openings

MR-1 Combination Speaker Locator & Single Gang Mud Ring

MR-CVR

Round Metal Cover Plate for the MR-1