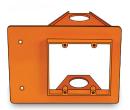

### **Mud Rings for Multiple Devices:**

MR-1: Single Gang Mud Ring
The MR-1 is a combination speaker locator & mud ring. It utilizes a unique group of features making it versatile & cost effective.