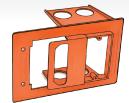

**MR-421** 

4 Gang 1" & 2" conduit openings

**MR-22** 

2 Gang 2" conduit openings

**MR-32** 

3 Gang 2" conduit openings

### MR-22: Dual Gang Mud Ring

2 Gang with 2" conduit openings

Model above also available as MR-21 with 1" conduit openings.