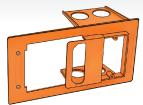

### Snap-off alignment tool

Included with each BB Mud Ring

BB-11

Add 1 Low Voltage device to a 1 gang 110 VAC Box

BB-12

Add 2 Low Voltage devices to a 1 gang 110 VAC Box

**BB-21** 

Add 1 Low Voltage device to a 2 gang 110 VAC Box

**BB-22** 

Add 2 Low Voltage devices to a 2 gang 110 VAC Box

All Box Buddy Low Voltage Mud Rings above feature offset flanges with 1" conduit openings.

**MR-21** 

2 Gang 1" conduit openings

**MR-31** 

3 Gang 1" conduit openings