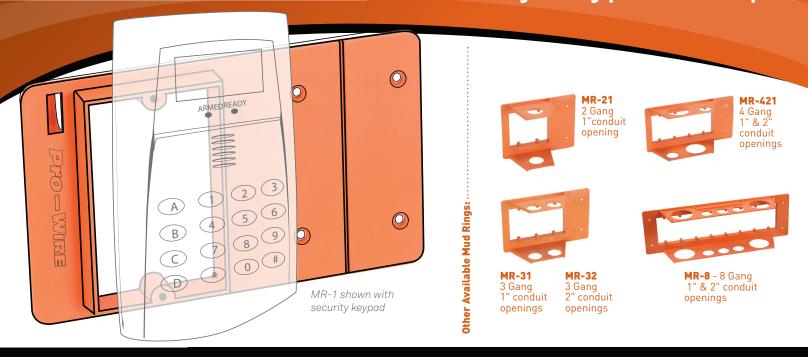

Pro-Wire's **MR Series** of **Multi-Gang Mud Rings** are ideal for mounting a wide variety of low-voltage devices. They feature 1" and 2" conduit openings with 5/8" offset, readily enabling unobtrusive use of conduit connectors.

**BB-22** 

Add 2 Low Voltage devices to a 2 gang 110 VAC Box

All Box Buddy Low Voltage Mud Rings above feature offset flanges with 1" conduit openings.

**MR-21** 

2 Gang 1" conduit openings

**MR-31** 

3 Gang 1" conduit openings

**MR-421** 

4 Gang 1" & 2" conduit openings

**MR-22** 

2 Gang 2" conduit openings

**MR-32** 

3 Gang 2" conduit openings

#### MR-8

8 Gang 1" & 2" conduit openings

MR-1 Combination Speaker Locator & Single Gang Mud Ring

MR-CVR

Round Metal Cover Plate for the MR-1

# Security Keypad Setup

### **Mud Rings for Multiple Devices:**

MR-1: Single Gang Mud Ring
The MR-1 is a combination speaker locator & mud ring. It utilizes a unique group of features making it versatile & cost effective.