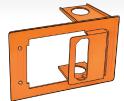

### Snap-off alignment tool

Included with each BB Mud Ring

BB-11

Add 1 Low Voltage device to a 1 gang 110 VAC Box

BB-12

Add 2 Low Voltage devices to a 1 gang 110 VAC Box

**BB-21** 

Add 1 Low Voltage device to a 2 gang 110 VAC Box

**BB-22** 

Add 2 Low Voltage devices to a 2 gang 110 VAC Box

All Box Buddy Low Voltage Mud Rings above feature offset flanges with 1" conduit openings.

**MR-21** 

2 Gang 1" conduit openings

**MR-31** 

3 Gang 1" conduit openings