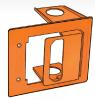

### Snap-off alignment tool

Included with each BB Mud Ring

BB-11

Add 1 Low Voltage device to a 1 gang 110 VAC Box

BB-12

Add 2 Low Voltage devices to a 1 gang 110 VAC Box

**BB-21** 

Add 1 Low Voltage device to a 2 gang 110 VAC Box

**BB-22** 

Add 2 Low Voltage devices to a 2 gang 110 VAC Box

All Box Buddy Low Voltage Mud Rings above feature offset flanges with 1" conduit openings.

**MR-21** 

2 Gang 1" conduit openings

**MR-31** 

3 Gang 1" conduit openings