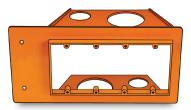

### MR-22: Dual Gang Mud Ring

2 Gang with 2" conduit openings

Model above also available as MR-21 with 1" conduit openings.