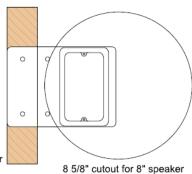

# SAVETIME & MONEY!!

The MR-1 is a combination speaker locator and mud ring, with unique features that make it very useful & cost effective.

See the below diagram. Notice the score line between the two sets of mounting holes.

When used as a speaker locator, fastened to a truss, ceiling joist or wall stud (member), it should be positioned such that the score is aligned with the edge of the member so it may easily "snapped" off at such time a speaker is to be mounted.

Combination Speaker Locator & Single Gang Mounting Ring

**CEDIA** 

cutout for rectangular speaker