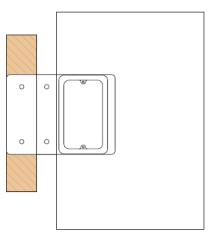

# SAVETIME & MONEY!!

The MR-1 is a combination speaker locator and mud ring, with unique features that make it very useful & cost effective.

See the below diagram. Notice the score line between the two sets of mounting holes.

When used as a speaker locator, fastened to a truss, ceiling joist or wall stud (member), it should be positioned such that the score is aligned with the edge of the member so it may easily "snapped" off at such time a speaker is to be mounted.