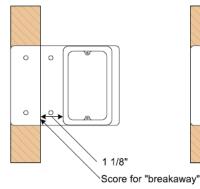

# SAVETIME & MONEY!!

The MR-1 is a combination speaker locator and mud ring, with unique features that make it very useful & cost effective.

See the below diagram. Notice the score line between the two sets of mounting holes.

When used as a speaker locator, fastened to a truss, ceiling joist or wall stud (member), it should be positioned such that the score is aligned with the edge of the member so it may easily "snapped" off at such time a speaker is to be mounted.