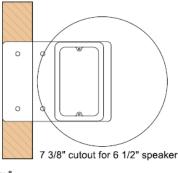

Combination Speaker Locator & Single Gang Mounting Ring

**CEDIA** 

cutout for rectangular speaker