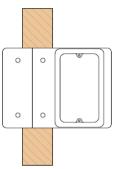

#### MR-8

8 Gang 1" & 2" conduit openings

MR-1 Combination Speaker Locator & Single Gang Mud Ring

MR-CVR

Round Metal Cover Plate for the MR-1

### **Mud Rings for Multiple Devices:**

MR-1: Single Gang Mud Ring
The MR-1 is a combination speaker locator & mud ring. It utilizes a unique group of features making it versatile & cost effective.