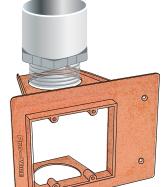

# SAVETIME & MONEY!!

The MR-1 is a combination speaker locator and mud ring, with unique features that make it very useful & cost effective.

See the below diagram. Notice the score line between the two sets of mounting holes.

When used as a speaker locator, fastened to a truss, ceiling joist or wall stud (member), it should be positioned such that the score is aligned with the edge of the member so it may easily "snapped" off at such time a speaker is to be mounted.

After the sheetrock, but before a speaker is mounted, the small opening is covered by the MR-CVR. The MR-CVR has the aesthetically acceptable look of an electrical box cover waiting for a light or ceiling fixture.