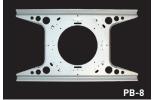

#### **Optional Accessories**

16 Watt 70 / 100 volt xformer

T-Bar Bridge for reinforcing T-Bar Drop ceiling installations

Plenum Dome for use with T-Bar Bridge

DEM SYSTEMS COMPANY

(775) 355-0405 • (800) 291-0561 FAX