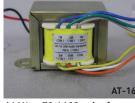

## SC-800f frameless 8" In-Ceiling / Wall Loudspeaker

- **Commercial / Residential** 8 ohm design with integrated transformer mounting location
- Optional AT-16 Transformer: 16 W, 70/100 V Taps - 1/2/4/8/16 W @ 70 V
- Extremely Durable (Lifetime Warranty)
- Great-Sounding, Full-Range Design
- Low-Profile, Magnetic, Steel Grille\* (24 magnets)
- Round or Square Grille\*
- Gold-Plated High-Force Connectors
- Ultra-Secure Toggle Mounting System
- Small Footprint & Sleek frameless design

#### **Optional Accessories**

16 Watt 70 / 100 volt xformer

T-Bar Bridge for reinforcing T-Bar Drop ceiling installations

Plenum Dome for use with T-Bar Bridge

DEM SYSTEMS COMPANY

(775) 355-0405 • (800) 291-0561 FAX