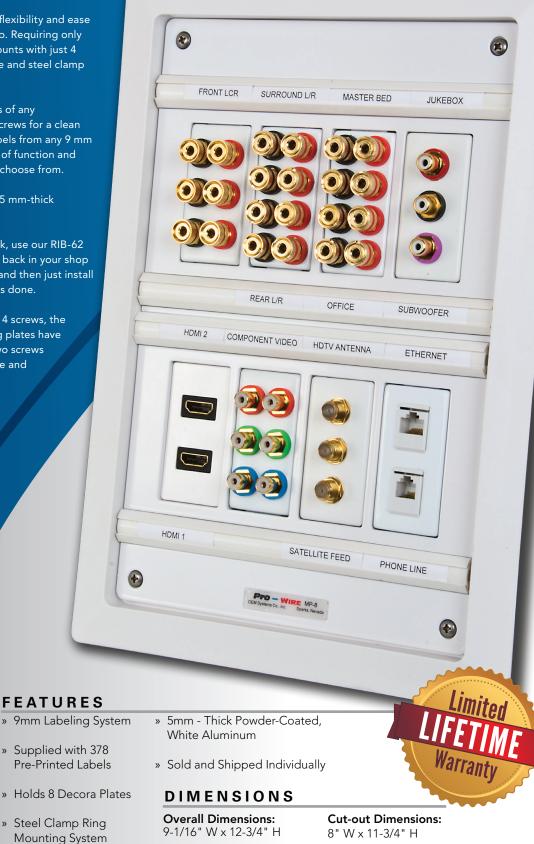

## In-Wall Media Panel

The **MP-8 In-Wall Media Panel** adds flexibility and ease of installation to any media system job. Requiring only an 8" x 11-3/4" opening, the MP-8 mounts with just 4 screws using our 6-1/2" speaker frame and steel clamp ring (all included).

The MP-8 holds up to 8 Decora plates of any configuration. The inserts cover the screws for a clean appearance and the MP-8 accepts labels from any 9 mm label system for proper identification of function and comes with 378 pre-printed labels to choose from.

The MP-8 is solidly constructed from 5 mm-thick powder-coated-white aluminum.

To prep for installation after sheetrock, use our RIB-62 Rough-In bracket, populate the MP-8 back in your shop where it is more convenient to work, and then just install the MP-8 on-site after the sheetrock is done.

The MP-8 is access-friendly. With just 4 screws, the MP-8 is in or out, while typical 8-gang plates have 16 screws to remove the plate plus two screws per decora plate. The MP-8 saves time and money on the job and is a snap for installers to work with.