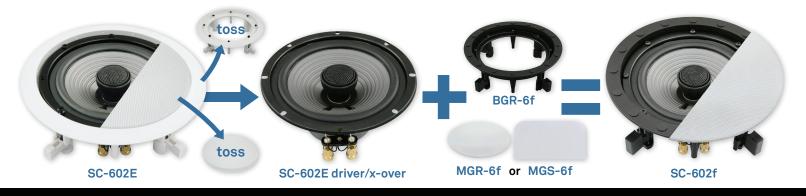

The BGR-6f and 8f are frameless, custom-molded speaker baffles without speakers They fit every one of OEM's 6.5" and 8" in-ceiling speaker assemblies They accept OEM's 6.5" and 8" ultra-thin, frameless, magnetic grilles too

#### While unusual, speaker baffles without speakers can be unusually helpful. Here's why:

- These 6.5" and 8" frameless baffles fit all of OEM's 6.5" and 8" ceiling speakers from OEM's ArchiTech Premium, ArchiTech Kevlar and Presence families.
- All OEM's 6.5" or 8" ceiling speaker driver/xover assemblies are simple drop in's.
- 3 OEM's 6" and 8" round and square magnetic grilles fit perfectly.