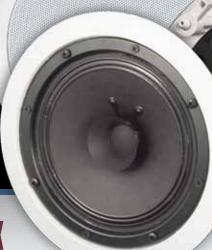

## **Commercial Loudspeakers**

SC-800 8" In-Ceiling Loudspeaker

SC-800f frameless
8" In-Ceiling / Wall Loudspeaker

- 8" Full Range Dual Cone
- · Perforated Metal Grille
- Dog Ear Mounting
- Sensitivity: 92dB 2.83 V @ 1m
- Impedance: 8 ohm (70/100 volt transformer available)
- Transformer mounting dimensions: 2-3/16" hole spacing

Limited

- Power Handling: 40 watts max.
- Frequency Response: 60Hz-5kHz ±3dB (45Hz-15kHz +3/-6dB)
- · Sold and Shipped Individually