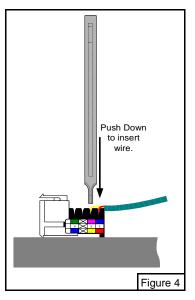

## Procedure:

- Remove the jack module from the Decora® plate by pushing up on the tab with your thumb or blunt object. The handle of 110 push tool works well for this. The jack will pop out the back of the plate. (Figure 1)
- Remove the two strain relief covers that protect the connecting block. (Figure 2)
- Strip off about 1-1/2 inches of the outer jacket from the wire.
- The label of the jack has an upper and lower row of color codes. Select the row that matches the type of wire you are using Striped or Solid.
- Set the jack on a firm surface and lay the wire's colored conductors in the appropriate slots of the jack's connecting block. (Figure 3)
- Punch the wires into the slots using a 110 tool. (Figure 4)
- Cut off any excess wire protruding from the slots. This will not be necessary if you use a 110 punch tool with integral cutting edge.
- Replace the two protective strain relief covers.
- Snap the module back into the Decora® plate while pushing up on the tab. (Figure 5)