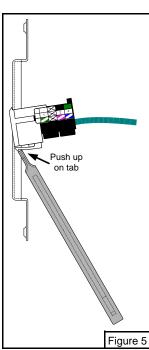

## Procedure:

- Remove the jack module from the Decora® plate by pushing up on the tab with your thumb or blunt object. The handle of 110 push tool works well for this. The jack will pop out the back of the plate. (Figure 1)
- Remove the two strain relief covers that protect the connecting block. (Figure 2)
- Strip off about 1-1/2 inches of the outer jacket from the wire.
- The label of the jack has an upper and lower row of color codes. Select the row that matches the type of wire you are using Striped or Solid.
- Set the jack on a firm surface and lay the wire's colored conductors in the appropriate slots of the jack's connecting block. (Figure 3)
- Punch the wires into the slots using a 110 tool. (Figure 4)
- Cut off any excess wire protruding from the slots. This will not be necessary if you use a 110 punch tool with integral cutting edge.
- Replace the two protective strain relief covers.
- Snap the module back into the Decora® plate while pushing up on the tab. (Figure 5)