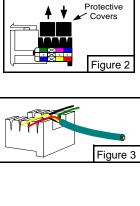

## Procedure:

- Remove the jack module from the Decora® plate by pushing up on the tab with your thumb or blunt object. The handle of 110 push tool works well for this. The jack will pop out the back of the plate. (Figure 1)
- Remove the two strain relief covers that protect the connecting block. (Figure 2)
- Strip off about 1-1/2 inches of the outer jacket from the wire.
- The label of the jack has an upper and lower row of color codes. Select the row that matches the type of wire you are using Striped or Solid.
- Set the jack on a firm surface and lay the wire's colored conductors in the appropriate slots of the jack's connecting block. (Figure 3)
- Punch the wires into the slots using a 110 tool. (Figure 4)
- Cut off any excess wire protruding from the slots. This will not be necessary if you use a 110 punch tool with integral cutting edge.
- Replace the two protective strain relief covers.
- Snap the module back into the Decora® plate while pushing up on the tab. (Figure 5)