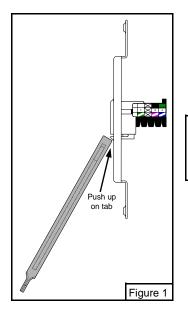

## Procedure:

- Remove the jack module from the Decora® plate by pushing up on the tab with your thumb or blunt object. The handle of 110 push tool works well for this. The jack will pop out the back of the plate. (Figure 1)
- Remove the two strain relief covers that protect the connecting block. (Figure 2)
- Strip off about 1-1/2 inches of the outer jacket from the wire.
- The label of the jack has an upper and lower row of color codes. Select the row that matches the type of wire you are using Striped or Solid.
- Set the jack on a firm surface and lay the wire's colored conductors in the appropriate slots of the jack's connecting block. (Figure 3)
- Punch the wires into the slots using a 110 tool. (Figure 4)
- Cut off any excess wire protruding from the slots. This will not be necessary if you use a 110 punch tool with integral cutting edge.
- Replace the two protective strain relief covers.
- Snap the module back into the Decora® plate while pushing up on the tab. (Figure 5)