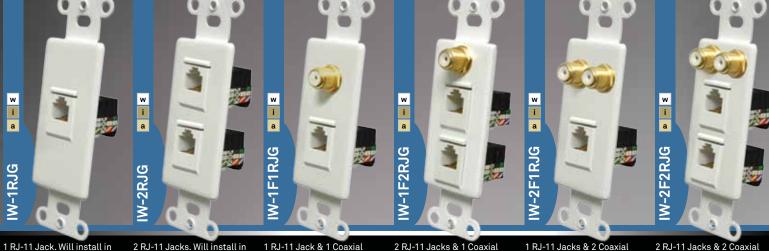

1 RJ-11 Jack. Will install in standard "J" box. Includes PA-9 Decals for identifying port assignments.

2 RJ-11 Jacks. Will install in standard "J" box. Includes PA-9 Decals for identifying port assignments. 1 RJ-11 Jack & 1 Coaxial Jack. Includes PA-9 Decals for identifying port assignments.

2 RJ-11 Jacks & 1 Coaxial Jack. Includes PA-9 Decals for identifying port assignments. 1 RJ-11 Jacks & 2 Coaxial Jacks. Includes PA-9 Decals for identifying port assignments. 2 RJ-11 Jacks & 2 Coaxial Jacks. Includes PA-9 Decals for identifying port assignments.

1 RJ-11 Jack. Will install in standard "J" box. Includes PA-9 Decals for identifying port assignments.

IW-2RJG

2 RJ-11 Jacks. Will install in standard "J" box. Includes PA-9 Decals for identifying port assignments.

1 RJ-11 Jack & 1 Coaxial Jack. Includes PA-9 Decals for identifying port assignments.

2 RJ-11 Jacks & 1 Coaxial Jack. Includes PA-9 Decals for identifying port assignments.

**RJ45G** 

W-2F1

1 RJ-11 Jacks & 2 Coaxial Jacks. Includes PA-9 Decals for identifying port assignments.

2 RJ-11 Jacks & 2 Coaxial Jacks. Includes PA-9 Decals for identifying port assignments.

IW-2F2RJG

1 RJ-45 Jack. Includes PA-9 Decals for identifying ports assignments.

2 RJ-45 Jacks.

1 RJ-45 Jack & 1 Coaxial