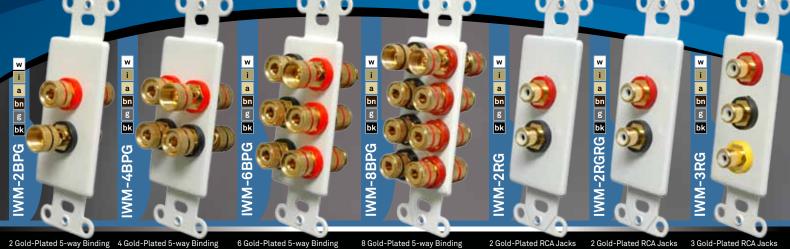

## JACK PLATES Solderless

2 Gold-Plated 5-way Binding Posts accept Banana Plugs, Dual Banana Plugs, Spade Lugs, Pins, or Bare Wires. 4 Gold-Plated 5-way Binding Posts accept Banana Plugs, Dual Banana Plugs, Spade Lugs, Pins, or Bare Wires. 6 Gold-Plated 5-way Binding Posts accept Banana Plugs, Dual Banana Plugs, Spade Lugs, Pins, or Bare Wires. 8 Gold-Plated 5-way Binding Posts accept Banana Plugs, Dual Banana Plugs, Spade Lugs, Pins, or Bare Wires. 2 Gold-Plated RCA Jacks with Rear-Mounted Coaxial Jacks. Will install in standard "J" box. 2 Gold-Plated RCA Jacks with Rear-Mounted RCA Jacks. Will install in standard "J" box. 3 Gold-Plated RCA Jacks with Rear-Mounted Coaxial Jacks. Will install in standard "J" box.

## JACK PLATES Solderless - (Rear View)

2 Gold-Plated 5-way Binding Posts accept Banana Plugs, Dual Banana Plugs, Spade Lugs, Pins, or Bare Wires.

4 Gold-Plated 5-way Binding Posts accept Banana Plugs, Dual Banana Plugs, Spade Lugs, Pins, or Bare Wires.

6 Gold-Plated 5-way Binding Posts accept Banana Plugs, Dual Banana Plugs, Spade Lugs, Pins, or Bare Wires.

8 Gold-Plated 5-way Binding Posts accept Banana Plugs, Dual Banana Plugs, Spade Lugs, Pins, or Bare Wires.

2 Gold-Plated RCA Jacks with Rear-Mounted Coaxial Jacks. Will install in standard "J" box

w

а

IW-2F1RJG

2 Gold-Plated RCA Jacks with Rear-Mounted RCA Jacks. Will install in standard "J" box.

3 Gold-Plated RCA Jacks with Rear-Mounted Coaxial Jacks. Will install in standard "J" box.