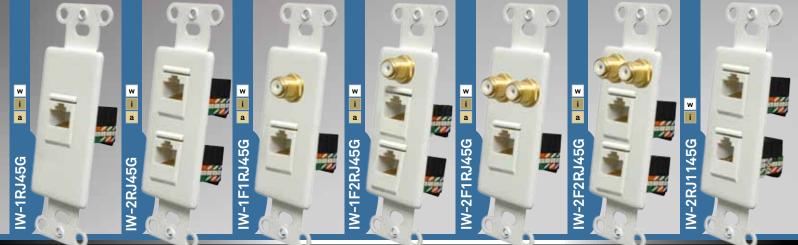

1 RJ-45 Jack. Includes PA-9 Decals for identifying ports assignments.

2 RJ-45 Jacks. Includes PA-9 Decals for identifying ports assignments. 1 RJ-45 Jack & 1 Coaxial Jack. Includes PA-9 Decals for identifying ports assignments. 2 RJ-45 Jacks & 1 Coaxial Jack. Includes PA-9 Decals for identifying ports. 1 RJ-45 Jack & 2 Coaxial Jacks. Includes PA-9 Decals for identifying port assignments. 2 RJ-45 Jacks & 2 Coaxial Jacks. Includes PA-9 Decals for identifying ports. 1 RJ-45 Jack & 1 RJ-11 Jack. Includes PA-9 Decals for identifying port assignments.

2 RJ-11 Jacks & 2 Coaxial Jacks. Includes PA-9 Decals for identifying port assignments.

IW-2F2RJG

1 RJ-45 Jack. Includes PA-9 Decals for identifying ports assignments.

2 RJ-45 Jacks.

1 RJ-45 Jack & 1 Coaxial

i

**RJ45G** 

W-1F1

2 RJ-45 Jacks & 1 Coaxial Jack. Includes PA-9 Decals for identifying ports.

1 RJ-45 Jack & 2 Coaxial

2 RJ-45 Jacks & 2 Coaxial Jacks. Includes PA-9 Decals for

1 RJ-45 Jack & 1 RJ-11 Jack. Includes PA-9 Decals for identifying

Jack. Includes PA-9
Decals for identifying ports assignments.

Jacks. Includes PA-9
Decals for identifying port assignments.

(775) 355-0405 • (800) 291-0561 FAX www.oemsystems.com • info@oemsystems.com

W-2F2RJ45G

W-2RJ1145G