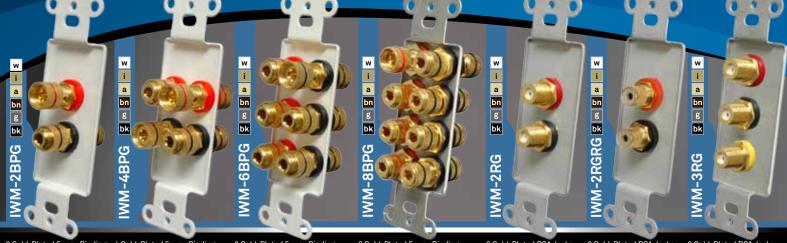

## JACK PLATES Solderless

2 Gold-Plated 5-way Binding Posts accept Banana Plugs, Dual Banana Plugs, Spade Lugs, Pins, or Bare Wires. 4 Gold-Plated 5-way Binding Posts accept Banana Plugs, Dual Banana Plugs, Spade Lugs, Pins, or Bare Wires. 6 Gold-Plated 5-way Binding Posts accept Banana Plugs, Dual Banana Plugs, Spade Lugs, Pins, or Bare Wires. 8 Gold-Plated 5-way Binding Posts accept Banana Plugs, Dual Banana Plugs, Spade Lugs, Pins, or Bare Wires. 2 Gold-Plated RCA Jacks with Rear-Mounted Coaxial Jacks. Will install in standard "J" box. 2 Gold-Plated RCA Jacks with Rear-Mounted RCA Jacks. Will install in standard "J" box. 3 Gold-Plated RCA Jacks with Rear-Mounted Coaxial Jacks. Will install in standard "J" box.

## JACK PLATES Solderless - (Rear View)

2 Gold-Plated 5-way Binding Posts accept Banana Plugs, Dual Banana Plugs, Spade Lugs, Pins, or Bare Wires.

4 Gold-Plated 5-way Binding Posts accept Banana Plugs, Dual Banana Plugs, Spade Lugs, Pins, or Bare Wires.

6 Gold-Plated 5-way Binding Posts accept Banana Plugs, Dual Banana Plugs, Spade Lugs, Pins, or Bare Wires.

8 Gold-Plated 5-way Binding Posts accept Banana Plugs, Dual Banana Plugs, Spade Lugs, Pins, or Bare Wires.

2 Gold-Plated RCA Jacks with Rear-Mounted Coaxial Jacks. Will install in standard "J" box

w

а

IW-2F1RJG

2 Gold-Plated RCA Jacks with Rear-Mounted RCA Jacks. Will install in standard "J" box.

3 Gold-Plated RCA Jacks with Rear-Mounted Coaxial Jacks. Will install in standard "J" box.