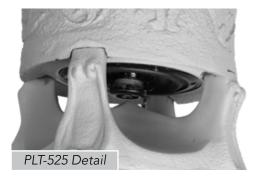

#### **Single Point Stereo version:**

- One unit produces both left and right channels.
- Dual voice coil 5-1/4" woofer.
- Separate left & right 3/4" poly dome tweeters.

Place a weed-barrier cloth or mesh screen inside the planter to help prevent clogging of the drain holes.

Place your planter speaker where the speaker will not receive direct water spray.

Limited Warrant