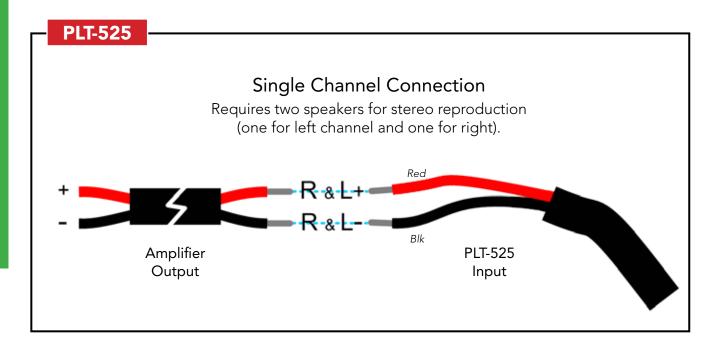

# PLT-525 / PLT-522

5-1/4" High Performance Outdoor Planter Speakers

Available in:

Classic Gray PLT-525G

PLT-522G (Single Point Stereo)