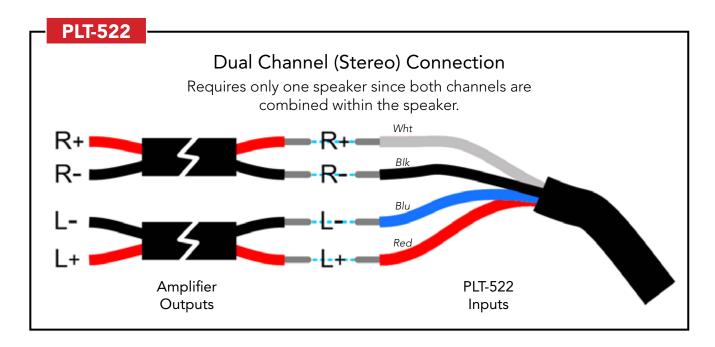

# PLT-525 / PLT-522

5-1/4" High Performance Outdoor Planter Speakers

Available in:

Classic Gray PLT-525G

PLT-522G (Single Point Stereo)

#### **Single Point Stereo version:**

- One unit produces both left and right channels.
- Dual voice coil 5-1/4" woofer.
- Separate left & right 3/4" poly dome tweeters.