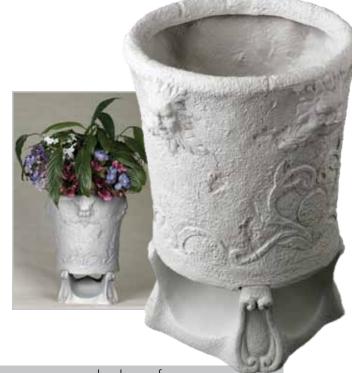

#### Description:

Beautiful "God of the Wind" Tuscan style garden planter. Intended for use as an actual planter.

#### Features:

- Weatherproof / freeze-proof design for outdoor use.
- Drain holes provided for healthy plant growth.

## **Suggestions:**

These suggestions will help to increase the longevity of your planter speaker:

Leave your plants in their original pot and place the pot directly into the planter speaker. No transplanting is required.