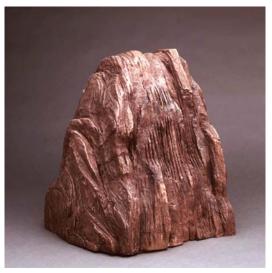

## **High Performance Landscape Rock Speakers**

**Brown** RS 82B

Realistic appearance
8" Poly Woofer with Butyl Surround
3/4" Dome Tweeter
Stainless steel mesh keeps bugs out of driver cavities
All machine threaded stainless steel mounting hardware
Internal mounting provision for 70 volt transformer
Sloped front baffle directs sound field up for better listening
75 Watts Nominal Power Handling
8 Ohms
35 – 21,000 Hz Frequency Response
21" wide at base x 16" deep at base x 21" high
Unit may be placed directly on ground or partially buried