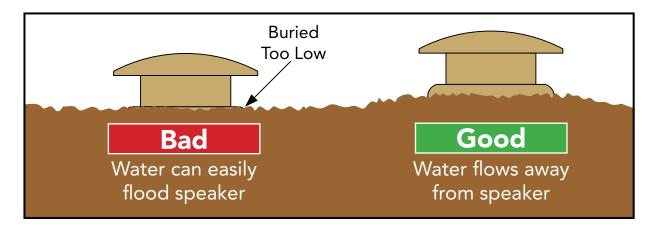

### **Precautions:**

DO NOT bury the speaker so that the grille becomes partially covered. It is best to leave at least 1 inch of space between the top of the ground cover and the bottom of the grille.