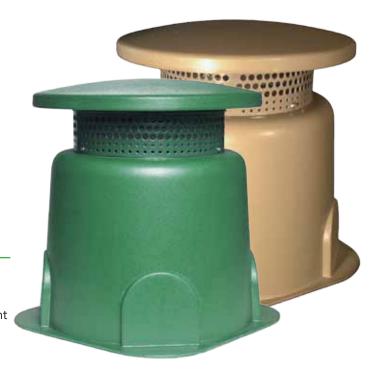

## Sound Terrain®

SS-8M / SS-84

8" High-Performance Outdoor Speaker

Available in:

**Garden Green** SS-8MG SS-84G (Single Point **Desert Sand**SS-8MS
SS-84S (Single Point

Stereo)