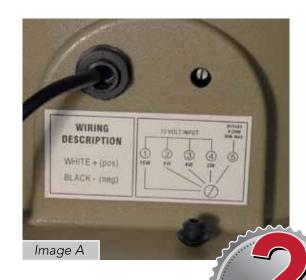

### Mono version:

- ₱ 70-volt transformer included, mounted internally with wattage taps of 16, 8, 4 & 2 watts + 8-ohm position
- Unit is shipped set at 8 ohms
- For commercial applications, 70-volt transformer setting is easily accessed with a flat-blade screwdriver (Image A)