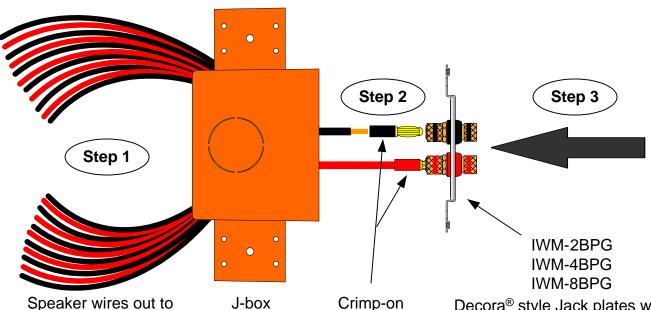

- **Step 1** Bring speaker wires into back of J-box or mud ring.
- **Step 2** Use crimp-on banana plugs to QUICKLY terminate wires to back side of back-to-back 5-Way binding posts.

remote rooms

**Step 3** Use one of the *NEW* Sylvania speaker switchers with the revolutionary MB-4 wiring harness connection system.

Simply plug the pre-terminated and pre-labeled high grade banana plugs into the front side of the IWM 5-Way binding posts.

side view

SLX-4

SLX-8

SYLMANIA

SLX-12

Step 4

**Step 4** Plug the 16 conductor nylon plug(s) on the MB-4 into the back of the Sylvania switcher. Each 16 conductor harness provides connections for 4 pairs of speakers.

banana plugs

Decora® style Jack plates with 2, 4 or 8 back-to-back 5-Way binding posts

Decora® is a registered trademark of Leviton

MB-4