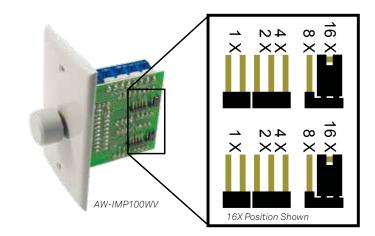

## AW-IMP-100WV

Impedance Matching Autoformer w/ Rotary 12 position switch

1X, 2X, 4X, 8X & 16X impedance multiplier

Protects amplifier by maintaining safe impedance

1X position allows use in ordinary applications