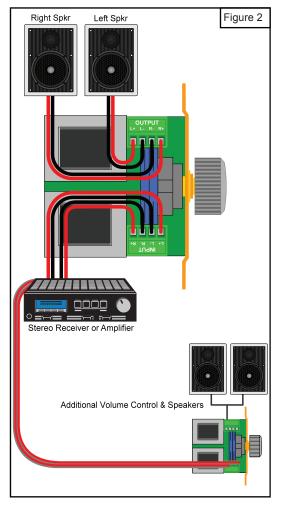

#### Installation

Connect the left & right channel outputs of the amplifier or receiver to the input of the volume control as shown in **Figure 2**. Connect the left & right channel outputs of the volume control to the speaker inputs. Initial testing of the system should be done at low volume settings of both the amplifier and the volume controls.