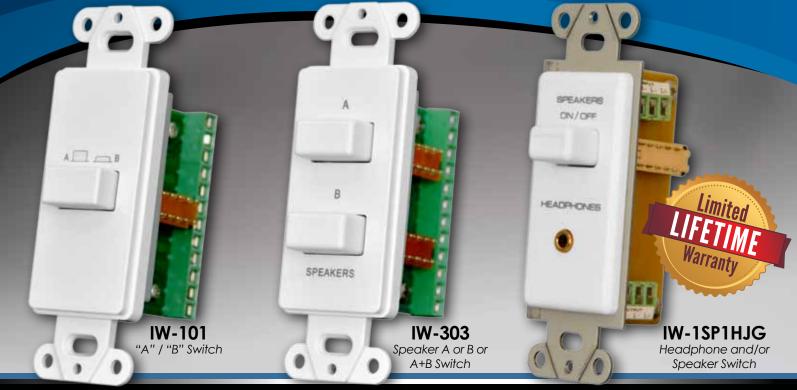

**Speaker Switches** can be used as a distribution point when multiple speakers are connected to an amplifier. This can reduce wiring clutter and offer a cleaner and more reliable installation. They are also useful for isolating areas of distributed sound. This can permit private listening and prevent disruption to offices or guest and children's rooms. Beyond these benefits, speaker switches can also help to protect the amplifier from damage by reducing or balancing the load. When it comes to choosing the right speaker selector for your system, feel free to call us with your questions.

|                                                                          | IW-101             | IW-303           | IW-1SP1HJG         |                        |
|--------------------------------------------------------------------------|--------------------|------------------|--------------------|------------------------|
| Power Handling: 100W RMS with 8 ohm speakers 50W RMS with 4 ohm speakers |                    | Ø                | Ø                  |                        |
| Fits Standard Decora Openings                                            |                    | V                | V                  |                        |
| Plate & Buttons are 94V-0 Flame Retardant Plastic                        |                    | <b>V</b>         |                    |                        |
| Installs in standard "J" box with included screws                        |                    | V                | V                  |                        |
| Sold and Shipped Individually                                            |                    | <b>V</b>         | V                  |                        |
| Mounting Dimensions                                                      | 1" x 2.4" x 2.25"  | 1" x 2.4" x 2.3" | 1" x 2.4" x 2.3"   | Width x Height x Depth |
| Overall Dimensions                                                       | 1.4" x 4.1" x 2.9" | 1.4" × 4.1" × 3" | 1.4" x 4.1" x 2.5" | Width x Height x Depth |
|                                                                          |                    |                  |                    |                        |