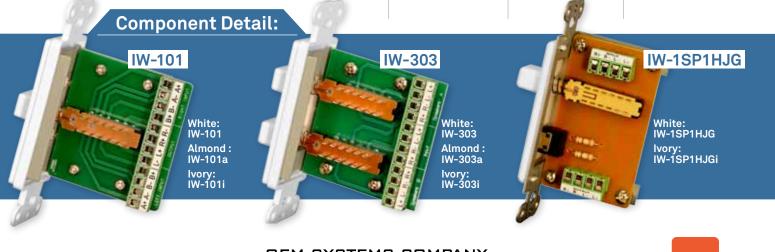

|                                                                          | IW-101             | IW-303           | IW-1SP1HJG         |                        |
|--------------------------------------------------------------------------|--------------------|------------------|--------------------|------------------------|
| Power Handling: 100W RMS with 8 ohm speakers 50W RMS with 4 ohm speakers |                    | Ø                | Ø                  |                        |
| Fits Standard Decora Openings                                            |                    | V                | V                  |                        |
| Plate & Buttons are 94V-0 Flame Retardant Plastic                        |                    | <b>V</b>         |                    |                        |
| Installs in standard "J" box with included screws                        |                    | V                | V                  |                        |
| Sold and Shipped Individually                                            |                    | <b>V</b>         | V                  |                        |
| Mounting Dimensions                                                      | 1" x 2.4" x 2.25"  | 1" x 2.4" x 2.3" | 1" x 2.4" x 2.3"   | Width x Height x Depth |
| Overall Dimensions                                                       | 1.4" x 4.1" x 2.9" | 1.4" × 4.1" × 3" | 1.4" x 4.1" x 2.5" | Width x Height x Depth |
|                                                                          |                    |                  |                    |                        |