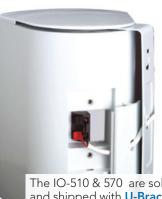

### DIMENSIONS

IO-510: Enclosure 7-1/4" W x 10" H x 7-1/2" D mounting bracket increases depth 3/4" IO-570: Enclosure 7-1/4" W x 10" H x 7-1/2" D mounting bracket increases depth 3/4"

The IO-510 & 570 are sold and shipped with U-Bracket and Notched End-Cap