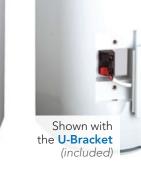

#### FEATURES

Sealed system design (no port) prevents bugs and moisture from entering cabinet. Indoor / outdoor bass equalization on select models.

Versatile mounting options, includes standard type "U" bracket and mounting bosses on rear for optional double-swivel mounting brackets. Suitable for use on bookshelves with bracket-less finished look.

### FEATURES

Sealed system design (no port) prevents bugs and moisture from entering cabinet.

Versatile mounting options, includes standard type "U" bracket and mounting bosses on rear for optional double-swivel mounting brackets