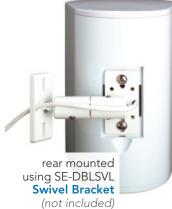

#### FEATURES

Sealed system design (no port) prevents bugs and moisture from entering cabinet. Indoor / outdoor bass equalization on select models.

Versatile mounting options, includes standard type "U" bracket and mounting bosses on rear for optional double-swivel mounting brackets. Suitable for use on bookshelves with bracket-less finished look.

### FEATURES

Sealed system design (no port) prevents bugs and moisture from entering cabinet.

Versatile mounting options, includes standard type "U" bracket and mounting bosses on rear for optional double-swivel mounting brackets