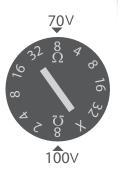

Front mounted 70-100 Volt tap selector switch with bypass setting for 8-ohm applications Tap Selection Settings: 2, 4, 8, 16, 32W (70V) & 4, 8, 16, 32W (100V)

> View the entire Endeavor Product Line:

DEM SYSTEMS COMPANY (775) 355-0405 • (800) 291-0561 FAX www.oemsystems.com • info@oemsystems.com