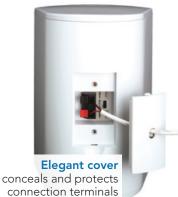

#### FEATURES

Sealed system design (no port) prevents bugs and moisture from entering cabinet. Indoor / outdoor bass equalization on select models.

Versatile mounting options, includes standard type "U" bracket and mounting bosses on rear for optional double-swivel mounting brackets. Suitable for use on bookshelves with bracket-less finished look.

### FEATURES

Sealed system design (no port) prevents bugs and moisture from entering cabinet.

Versatile mounting options, includes standard type "U" bracket and mounting bosses on rear for optional double-swivel mounting brackets