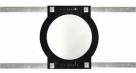

RIR-5 (round) - spans 24" centers / substantial friction holds ring fast

For Speaker Models: A-505, SC-502E, SC-520KE

RIR-6 (round) - spans 24" centers / index at 1/8" increments for perfect alignment For Speaker Models: K-625d, K-62d, A-606, A-SP6, SC-602E, SC-602f, SC-620f,

RI-7 (rectangular) - spans 16" centers

For Speaker Models: AW-700, SE-790KE, SE-791E

**RI-7** 

w/ metal straps for all 6-1/2" woofer In-Wall models

RIR-5

w/ plastic straps for 51/4" round

RIR-6

w/ metal straps for 61/2" round