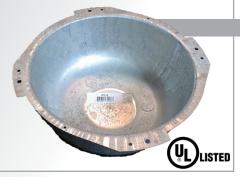

#### PE-8

Steel Plenum Dome for Fire Rated applications. Includes EMT knock-outs for easy twist lock assembly when using with PB-6 & PB-8. Use withT-bar bridge in drop ceilings.

**NOTE:** If you are installing one of our 8" loudspeakers within the PE-8, we will need to include some special toggles. Please let us know upon ordering that the special toggles are required.