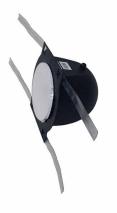

RI-7 (rectangular) - spans 16" centers

For Speaker Models: AW-700, SE-790KE, SE-791E

**RI-7** 

w/ metal straps for all 6-1/2" woofer In-Wall models

RIR-5

w/ plastic straps for 51/4" round

RIR-6

w/ metal straps for 61/2" round

RIR-8

w/ metal straps for 8" round

**RIR-615** 

w/ metal straps for 61/2" round 15° models

**RIR-815** 

w/ metal straps for 8" round 15° models

RIB-7

w/ metal straps for 61/2" rectangular