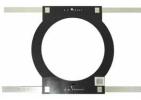

MS-36

36" metal straps index at 1/8" increments for perfect alignment

VPD-5 (round) - spans 24" centers / substantial friction holds ring fast

For Speaker Models: A-505, SC-502E, SC-520KE

VPD-6 (round) - spans 24" centers / index at 1/8" increments for perfect alignment For Speaker Models: K-625d, K-62d, A-606, A-SP6, SC-602f, SC-602E, SC-620f, SC-622f, SC-62f

**VPD-5** w/ plastic straps for 5½" round

**VPD-6** w/ metal straps for 6½" round

**VPD-8** w/ metal straps for 8" round

**VPD-82** w/ metal straps for 8" rectangular