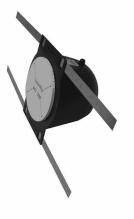

MS-36

36" metal straps index at 1/8" increments for perfect alignment

VPD-5 (round) - spans 24" centers / substantial friction holds ring fast

For Speaker Models: A-505, SC-502E, SC-520KE

VPD-6 (round) - spans 24" centers / index at 1/8" increments for perfect alignment For Speaker Models: K-625d, K-62d, A-606, A-SP6, SC-602f, SC-602E, SC-620f, SC-622f, SC-62f

**VPD-5** w/ plastic straps for 5½" round

**VPD-6** w/ metal straps for 6½" round

**VPD-8** w/ metal straps for 8" round

**VPD-82** w/ metal straps for 8" rectangular