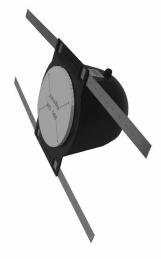

### **ROUGH-IN KITS /** PRE-CONSTRUCTION BRACKETS

- Inexpensive
- Versatile
- Mounting flange slides along straps for positioning at any point between members.
- Wire loop for easy wire location.

MS-36

36" metal straps index at 1/8" increments for perfect alignment

RIR-5 (round) - spans 24" centers / substantial friction holds ring fast

For Speaker Models: A-505, SC-502E, SC-520KE

RIR-6 (round) - spans 24" centers / index at 1/8" increments for perfect alignment For Speaker Models: K-625d, K-62d, A-606, A-SP6, SC-602E, SC-602f, SC-620f,