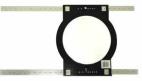

MS-36

36" metal straps index at 1/8" increments for perfect alignment

VPD-5 (round) - spans 24" centers / substantial friction holds ring fast

For Speaker Models: A-505, SC-502E, SC-520KE

VPD-6 (round) - spans 24" centers / index at 1/8" increments for perfect alignment For Speaker Models: K-625d, K-62d, A-606, A-SP6, SC-602f, SC-602E, SC-620f, SC-622f, SC-62f

**VPD-5** w/ plastic straps for 5½" round

**VPD-6** w/ metal straps for 6½" round

**VPD-8** w/ metal straps for 8" round

**VPD-82** w/ metal straps for 8" rectangular