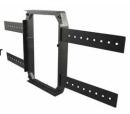

RI-7 (rectangular) - spans 16" centers

For Speaker Models: AW-700, SE-790KE, SE-791E

**RI-7** 

w/ metal straps for all 6-1/2" woofer In-Wall models

RIR-5

w/ plastic straps for 51/4" round

RIR-6

w/ metal straps for 61/2" round

RIR-8

w/ metal straps for 8" round

**RIR-615** 

w/ metal straps for 61/2" round 15° models

**RIR-815** 

w/ metal straps for 8" round 15° models

RIB-7

w/ metal straps for 61/2" rectangular