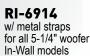

RIB-LCR (rectangular) - spans 16" centers / index at 1/8" increments for perfect alignment

For Speaker Models: K-5LCRd, A-LCRS, PV-LCRS, SE-LCRSf, SE-525LCRSf

RI-6914 (rectangular) - spans 16" centers

For Speaker Models: A-525, SE-691E, SE-694KE

RI-7 (rectangular) - spans 16" centers

For Speaker Models: AW-700, SE-790KE, SE-791E

**RI-7** 

w/ metal straps for all 6-1/2" woofer In-Wall models

RIR-5

w/ plastic straps for 51/4" round

RIR-6

w/ metal straps for 61/2" round