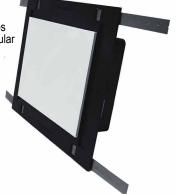

RIB-LCR (rectangular) - spans 16" centers / index at 1/8" increments for perfect alignment

For Speaker Models: K-5LCRd, A-LCRS, PV-LCRS, SE-LCRSf, SE-525LCRSf

RI-6914 (rectangular) - spans 16" centers

For Speaker Models: A-525, SE-691E, SE-694KE

RI-7 (rectangular) - spans 16" centers

For Speaker Models: AW-700, SE-790KE, SE-791E

**RI-7** 

w/ metal straps for all 6-1/2" woofer In-Wall models

RIR-5

w/ plastic straps for 51/4" round

RIR-6

w/ metal straps for 61/2" round