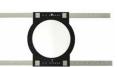

RIR-5 (round) - spans 24" centers / substantial friction holds ring fast

For Speaker Models: A-505, SC-502E, SC-520KE

RIR-6 (round) - spans 24" centers / index at 1/8" increments for perfect alignment For Speaker Models: K-625d, K-62d, A-606, A-SP6, SC-602E, SC-602f, SC-620f,

RI-7 (rectangular) - spans 16" centers

For Speaker Models: AW-700, SE-790KE, SE-791E

**RI-7** 

w/ metal straps for all 6-1/2" woofer In-Wall models

RIR-5

w/ plastic straps for 51/4" round

RIR-6

w/ metal straps for 61/2" round