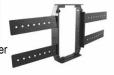

RI-7 (rectangular) - spans 16" centers

For Speaker Models: AW-700, SE-790KE, SE-791E

**RI-7** 

w/ metal straps for all 6-1/2" woofer In-Wall models

RIR-5

w/ plastic straps for 51/4" round

RIR-6

w/ metal straps for 61/2" round