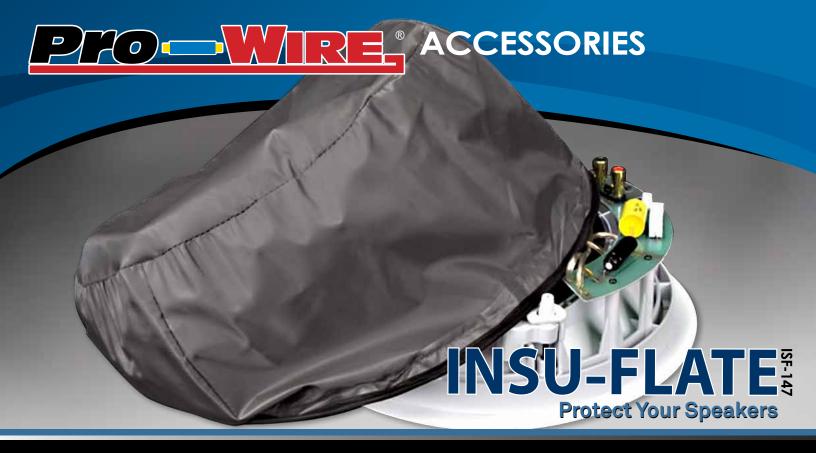

Protect your loudspeakers with the Insu-Flate. The ISF-147 will protect in-ceiling loudspeakers against abrasive insulation fibers, dust particles, and other debris that can disable your loudspeakers. This great "Pop-Up" nylon loudspeaker cover is a simple cost-effective solution that will significantly benefit your installations by improving the performance & life of your audio system.

## **Features**

One size fits all

Nylon loudspeaker cover shields speaker from insulation & debris

Individually packaged

Acoustically porous nylon breathes yet protects