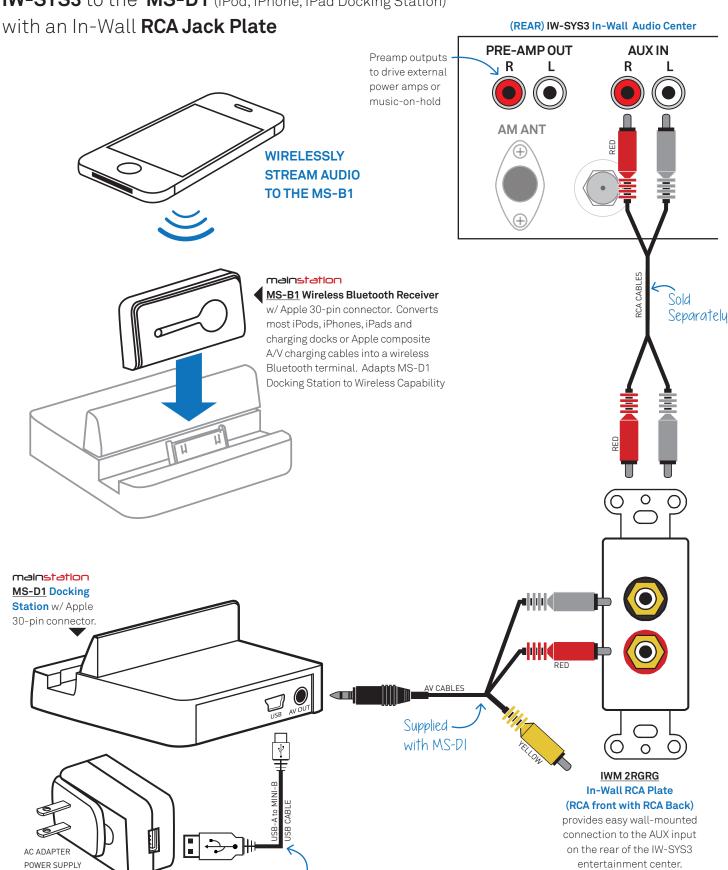

# **HOW TO CONNECT:**

IW-SYS3 to the MS-D1 (iPod, iPhone, iPad Docking Station)

Supplied with MS-DI

#### MS-B1 Wireless Bluetooth

Receiver w/ Apple 30-pin connector. Converts most iPods, iPhones, iPads and charging docks or Apple composite A/V charging cables into a wireless Bluetooth terminal. Adapts MS-D1 Docking Station to Wireless Capability

# MS-D1 Docking Station

w/ Apple 30-pin connector. Connects to the IW-SYS3 via AUX input providing instant connectivity to iPods, iPhones, iPads. (Connects to new Apple® Lightning connectors via adaptor)

## IWM 2RGRG In-Wall RCA Plate

provides easy wallmounted connection to the AUX input on the rear of the IW-SYS3 entertainment center.

### Connectivity

Inputs: New USB port for MP3/WMA files from flash drives

AUX input for additional sound sources

AM/FM antenna inputs

Outputs: Preamp outputs to drive external power amps or music-on-hold

A+B Speaker Connections with independent controls