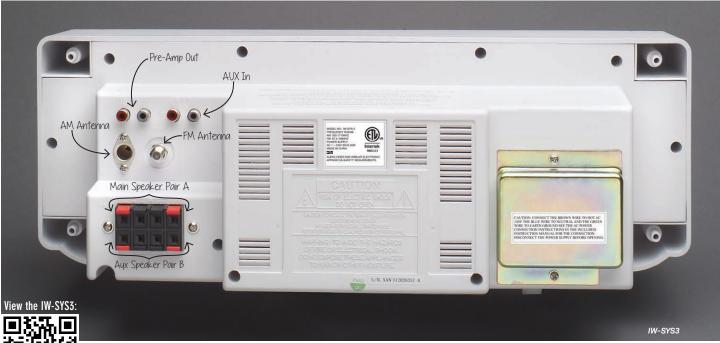

### Connectivity

Inputs: New USB port for MP3/WMA files from flash drives

AUX input for additional sound sources

AM/FM antenna inputs

Outputs: Preamp outputs to drive external power amps or music-on-hold

A+B Speaker Connections with independent controls

Four high-current 5-watt amplifiers drive up to 8 pairs of 8 ohm

speakers without the need for impedance-compensating devices