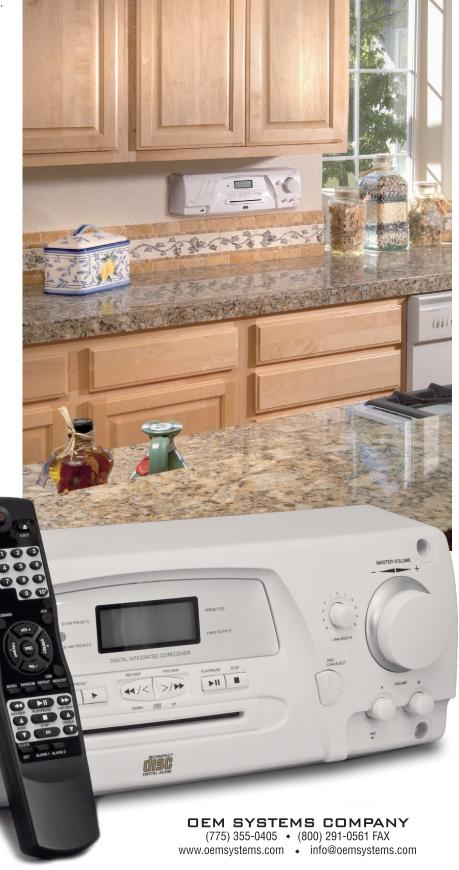

# **Description:**

Enjoy high-quality music throughout your home or office with space saving convenience. This compact In-Wall CD/AM/FM/Aux entertainment center mounts easily in-wall and provides intuitive fingertip control on the unit and via the full-function remote control. The Center plays CD's via the easy-access loading slot, provides high-quality AM/FM radio (with 30 AM and 30 FM presets) and the AUX input provides simple connection of an MP3 player or other portable audio device. The convenient front-mounted USB port can also play audio files from a USB flash drive. The high-visibility digital display panel also provides digital clock with timer & sleep functions. The IW-SYS3 is a great solution for whole-house audio systems and is capable of driving up to 8 pairs of 8 ohm loudspeakers.

## Features:

- » ETL Listed
- » Remote Control (included)
- » AM / FM / CD / AUX / USB
- » Multi-Function Digital Display Window
- » Digital Clock with Timer & Sleep Functions
- » Tuner Memory Presets (30 AM & 30 FM)
- » AM / FM Auto Seek
- » Independent Bass & Treble Controls
- » 5 Pre-programmed EQ modes
- » Zone B Paging
- » Audio Muting
- » Alarm with Snooze Function
- » MP3 Data Display
- » White semi-gloss finish
- » New or Existing Construction
- » Mounts directly to studs in standard 2"x 4" stud walls, (16" on-center)