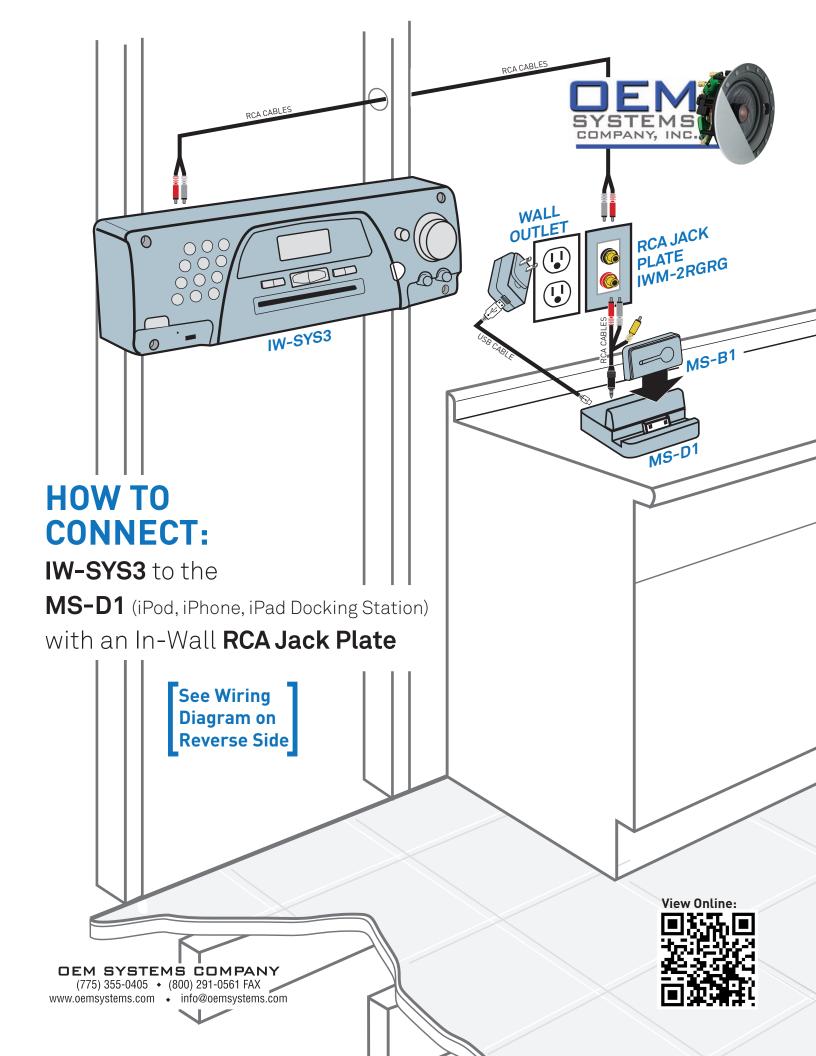

# **HOW TO CONNECT:**

IW-SYS3 to the MS-D1 (iPod, iPhone, iPad Docking Station)

Supplied with MS-DI

#### MS-B1 Wireless Bluetooth

Receiver w/ Apple 30-pin connector. Converts most iPods, iPhones, iPads and charging docks or Apple composite A/V charging cables into a wireless Bluetooth terminal. Adapts MS-D1 Docking Station to Wireless Capability

# MS-D1 Docking Station

w/ Apple 30-pin connector. Connects to the IW-SYS3 via AUX input providing instant connectivity to iPods, iPhones, iPads. (Connects to new Apple® Lightning connectors via adaptor)

## IWM 2RGRG In-Wall RCA Plate

provides easy wallmounted connection to the AUX input on the rear of the IW-SYS3 entertainment center.