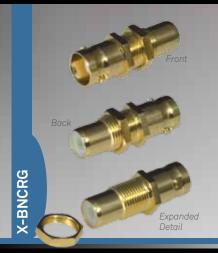

Gold-Plated Connectors with Coaxial Front and RCA Back.

Gold-Plated Connectors with BNC Front with RCA Back.

Gold-Plated Connectors with BNC Front with Solder Back.

Snap in RJ-11 Punch Down Style. PA-9 Colored Decals included for Port Assignment.