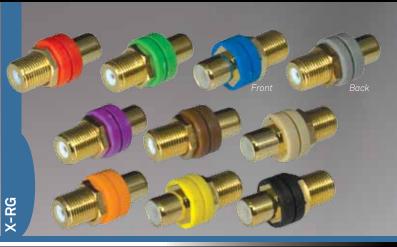

## **MODULAR COMPONENTS**

Available Colors are Displayed

Gold-Plated Connectors with RCA Front and RCA Back.

Gold-Plated Connectors with RCA Front and Solder Back.

Gold-Plated Connectors with Mini Headphone (1/8") Front and Solder Back.

Gold-Plated Connectors with Coaxial Front and RCA Back.

Gold-Plated Connectors with BNC Front with RCA Back.

Gold-Plated Connectors with BNC Front with Solder Back.

Snap in RJ-11 Punch Down Style. PA-9 Colored Decals included for Port Assignment.