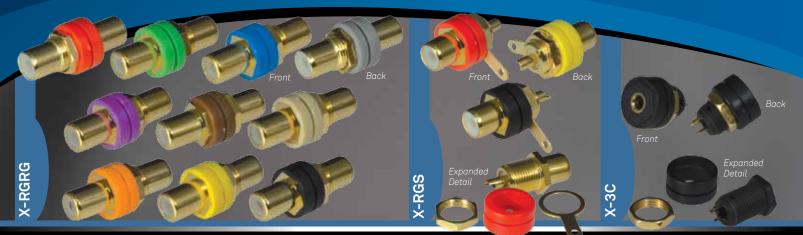

## **MODULAR COMPONENTS**

Available Colors are Displayed

Gold-Plated Connectors with RCA Front and RCA Back.

Gold-Plated Connectors with RCA Front and Solder Back.

Gold-Plated Connectors with Mini Headphone (1/8") Front and Solder Back.

Front

Back

Expanded
Detail

Gold-Plated Connectors with 5-Way Binding Post Front and Back. Accept Banana Plugs, Dual Banana Plugs, Spade Lugs, Pins, or Bare Wires.

Gold-Plated Connector with Coaxial Front and Back.

Gold-Plated Connectors with Coaxial Front and RCA Back.

Gold-Plated Connectors with BNC Front with RCA Back.

Gold-Plated Connectors with BNC Front with Solder Back.

Snap in RJ-11 Punch Down Style. PA-9 Colored Decals included for Port Assignment.