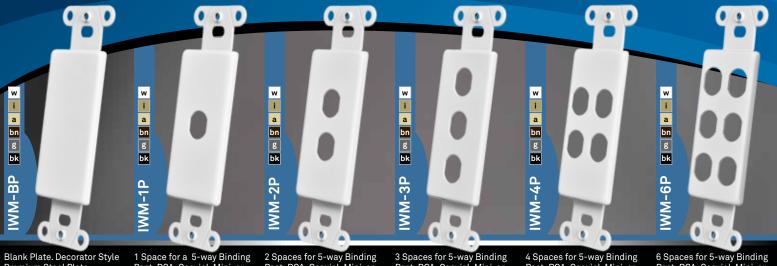

## **MODULAR COMPONENTS**

Premium Steel Plate.

1 Space for a 5-way Binding Post, RCA, Coaxial, Mini, or BNC Modular Connector. Decorator Style Plate.

2 Spaces for 5-way Binding Post, RCA, Coaxial, Mini, or BNC Modular Connectors. Decorator Style Plate.

3 Spaces for 5-way Binding Post, RCA, Coaxial, Mini, or BNC Modular Connectors. Decorator Style Plate.

4 Spaces for 5-way Binding Post, RCA, Coaxial, Mini, or BNC Modular Connectors. Decorator Style Plate.

0

6 Spaces for 5-way Binding Post, RCA, Coaxial, Mini, or BNC Modular Connectors. Decorator Style Plate.

w
i
a
bn
g
bk

8 Spaces for 5-way Binding Post, RCA, Coaxial, Mini, or **BNC Modular Connectors.** Decorator Style Plate.