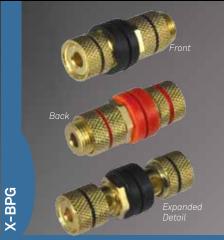

Front

Back

Expanded
Detail

Gold-Plated Connectors with 5-Way Binding Post Front and Back. Accept Banana Plugs, Dual Banana Plugs, Spade Lugs, Pins, or Bare Wires.

Gold-Plated Connector with Coaxial Front and Back.