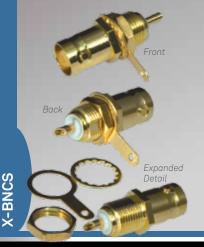

Gold-Plated Connectors with Coaxial Front and RCA Back.

Gold-Plated Connectors with BNC Front with RCA Back.

Gold-Plated Connectors with BNC Front with Solder Back.

Snap in RJ-11 Punch Down Style. PA-9 Colored Decals included for Port Assignment.