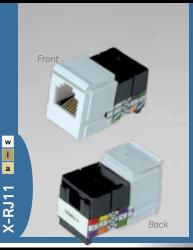

Gold-Plated Connectors with Coaxial Front and RCA Back.

Gold-Plated Connectors with BNC Front with RCA Back.

Gold-Plated Connectors with BNC Front with Solder Back.

Snap in RJ-11 Punch Down Style. PA-9 Colored Decals included for Port Assignment.