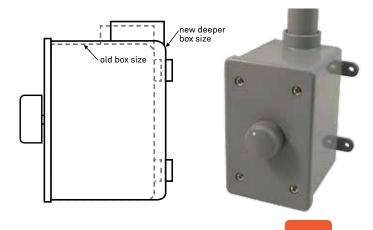

New deeper box depth provides ample room for wiring

Overall box depth w/ cover plate 3-3/4" Internal depth 3-1/4"

Removable Input / Output terminal strip

Stereo Control (Can be used in Mono Applications.)