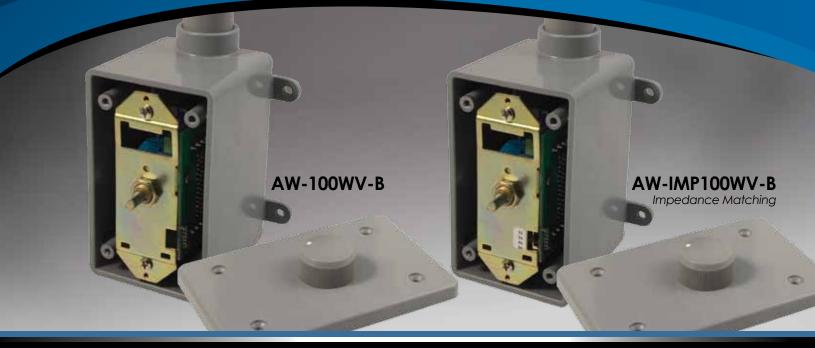

The AW-100WV-B is a 100 watt outdoor surface-mount volume control with enclosure. The AW-IMP100WV-B impedance matching volume control is identical with the exception that it can be configured to maintain a safe system load when multiple controls and speakers are connected. These controls utilize autoformers to efficiently transfer the power from amplifier to speaker. Autoformers are the electrical equivalent to a gearbox in an automobile with each of the 12 volume positions a different gear. It is common to use these controls with outdoor landscape speakers.

## AW-100WV-B

Autoformer w/ Rotary 12 position switch

## AW-IMP100WV-B

Impedance Matching Autoformer w/ Rotary 12 position switch

1X, 2X, 4X & 8X impedance multiplier

Protects amplifier by maintaining safe impedance

1X position allows use in ordinary applications